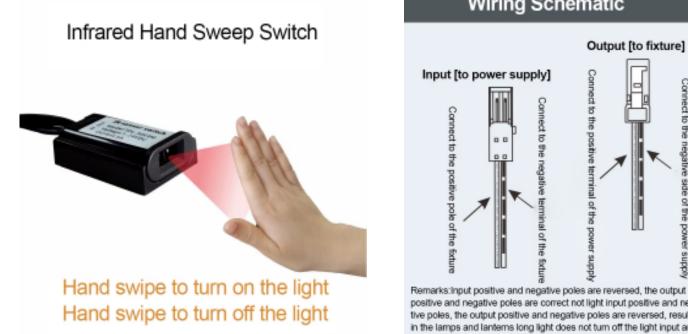

## **IR LED SWITCH 5-24VDC**

Simple hand motion controls Infrared sensor MOS output Drive Transistor. Hand-sweep turns LED light ON and then another sweep to turn OFF. LIGHT NOT INCLUDED Model: TDL-5014-T Working Voltage: 5V-24VDC Load Capacity: 5A (12V/60W) Quiescent Current: <5mA Sensing Range: 5-8cm Lead Length: 1.5 meters Includes adheasive mounting clip L: 34mm (~1-3/8") W: 22mm (~13/16") H: 10mm (~3/8") WT: .1